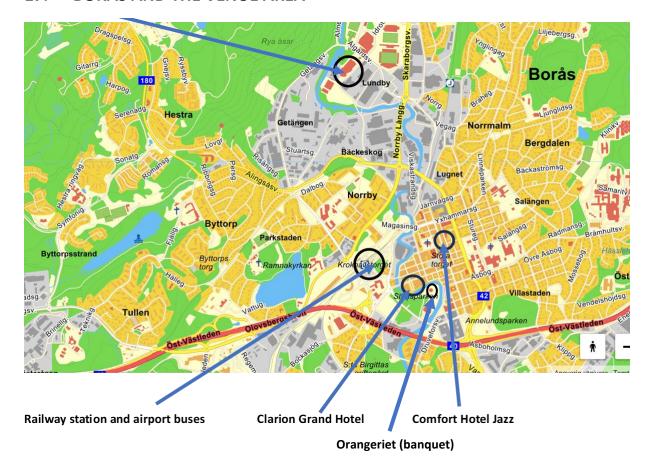

#### 5. ACCOMMODATION AND MEALS

Official hotels:

**Quality Hotel Grand Borås** 

Hallbergsplatsen 2

#### 503 30 Borås

https://www.strawberryhotels.com/hotels/sweden/boras/quality-hotel-grand-boras/

Hotel accommodation must be booked through the Organizer via ORS latest December 28, 2023

All room rates include breakfast, VAT and free Wi-Fi.

#### **Chaperon Accomodation**

It is not possible for Chaperon's to book accommodation at the official hotel.

The Organizing Committee can recommend chaperons to make their bookning at <u>Comfort Jazz Hotel</u> in the central Borås. The hotel is situated on short walking distance from the official hotel.

#### **The Official Dinner**

The Official Dinner for the Officials, coaches and skaters will be held on Friday evening 20:00 at Orangeriet in Stadsparken (2 min walk from Quality Hotel Grand Borås). The dinner cost is 450 SEK/person.

#### 6. TRANSPORTATION

The closest international airport is Gothenburg Landvetter international airport. From Landvetter there is approximately 30 minutes by bus to/from Borås. The Organizer will not provide pick up service at the airport, since the public airport buses run frequently to/from Borås.

#### **Bus4You**

The railway station and the stop for airport buses are on walking distance to the official hotels.

On Sunday after the Victory Ceremony and the RTD the Organizing Committee is planning to provide transportation by bus from the arena direct to Gothenburg Landvetter airport for 350 SEK per person if at least 30 persons are interested. Please indicate your interest in the link below when ordering the local transport.